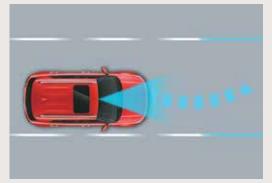

Forward Collision Warning (FCW)

Lane Departure Warning (LDW)

Forward Collision - Avoidance Assist - Car (FCA-Car) & Forward Collision Warning (FCW)

Forward Collision - Avoidance Assist - Pedestrian (FCA-Ped)

Forward Collision - Avoidance Assist - Cycle (FCA-Cyl)

High Beam Assist (HBA)

Lane Keeping Assist (LKA)

Lane Following Assist (LFA)

Driver Attention Warning (DAW)

Leading Vehicle Departure Alert (LVDA)