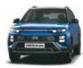

## **VENUE Knight**

### Mono tone

Fiery red

Fiery red + abyss black roof

All black interiors with brass coloured inserts