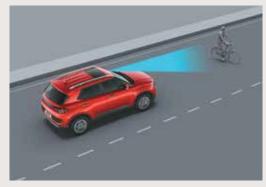

Forward Collision - Avoidance Assist - Cycle (FCA-Cyl)

High Beam Assist (HBA)

Lane Keeping Assist (LKA)

Lane Following Assist (LFA)

Driver Attention Warning (DAW)

Leading Vehicle Departure Alert (LVDA)