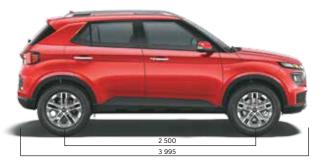

### **Dimensions**

### **Technical specifications**

|                        | Kappa 1.2   MPi      | Kappa 1.0   Turbo GDi   | U2 1.5 I CRDi VGT  |  |  |
|------------------------|----------------------|-------------------------|--------------------|--|--|
| Items                  | Petrol               | Petrol                  | Diesel             |  |  |
| Dimensions             |                      |                         |                    |  |  |
| Overall length (mm)    |                      | 3 995                   |                    |  |  |
| Overall width (mm)     |                      | 1 770                   |                    |  |  |
| Overall height (mm)    |                      | 1 617*                  |                    |  |  |
| Wheelbase (mm)         |                      | 2 500                   |                    |  |  |
| Fuel tank capacity (I) |                      | 45                      |                    |  |  |
| Engine                 |                      |                         |                    |  |  |
| Displacement (cm³)     | 1 197                | 998                     | 1 493              |  |  |
|                        | 61 kW (83 PS)        | 88.3 kW (120 PS)        | 85 kW (116 PS)     |  |  |
| Max. power             | @ 6 000 r/min        | @ 6 000 r/min           | @ 4 000 r/min      |  |  |
|                        | 113.8 Nm             | 172 Nm                  | 250 Nm             |  |  |
| Max. torque            | @ 4 000 r/min        | @ 1500 ~ 4 000 r/min    | @1500 ~ 2750 r/mir |  |  |
| Transmission           |                      |                         |                    |  |  |
| _                      |                      | 6-speed manual          | 6-speed manual     |  |  |
| Туре                   | 5-speed manual       | 7-speed DCT             |                    |  |  |
| Suspension             |                      |                         |                    |  |  |
| Front                  | McPh                 | erson strut with coil s | pring              |  |  |
| Rear                   | Coupled to           | orsion beam axle with   | coil spring        |  |  |
| Brakes                 |                      |                         |                    |  |  |
| Front                  |                      | Disc                    |                    |  |  |
| Rear                   |                      | Drum                    |                    |  |  |
| Tyre                   |                      |                         |                    |  |  |
|                        |                      | 215 / 60 R16            | 195 / 65 R15       |  |  |
|                        |                      | (D=405.6 mm)            | (D=380.2 mm)       |  |  |
|                        | 195 / 65 R15         | Styled wheel            | Steel (S+)         |  |  |
| Size                   | (D=380.2 mm) Steel   | (Executive, S(O))       |                    |  |  |
|                        | (E, E+, S, S+, S(O), | 215 / 60 R16            | 215 / 60 R16       |  |  |
|                        | S(O)+, SX)           | (D=405.6 mm)            | (D=405.6 mm)       |  |  |
|                        |                      | Diamond cut             | Diamond cut alloy  |  |  |
|                        |                      | alloy (SX(O))           | (SX, SX(O))        |  |  |
| Spare tyre             | 195/ 65 R1           | 5 (D=380.2 mm) Steel    | (all trims)        |  |  |