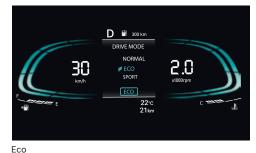

#### Drive mode themes:

Normal

Sport

#### **Drive modes:**

Get wherever you need to go with ease. Pick your driving mode and let the VENUE do the rest.

Eco: The new VENUE already comes with impressive mileage and driving in ECO mode can help increase even that.

Normal: This is your happy place. The normal mode sits squarely between the performance of the SPORT and efficiency of ECO. Delivering a effortlessly relaxed performance that's perfect for everyday driving. Sport: When the exhilaration or the drive needs to match the acceleration, switch to SPORT mode. The new VENUE responds with an enthusiastic energy that adds a little extra jump to the already lit drive.