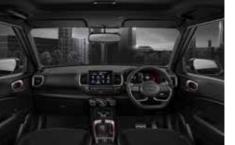

# The Knight trends.

Sleek, glamourous and stylish to boot, the VENUE Knight Edition is ready to set the stage on fire. A powerful stance, dynamic lines, alloy wheels and an elite badging make it a sight to behold. Get ready to make a fashion statement and wow the crowd

Black painted front grille and Hyundai logo

Black painted alloy wheel with red front brake calipers

All black interiors with brass coloured inse

Exclusive black seat upholstery with brass coloured highlights

Dashcam with dual camera

Electrochromic mirror - IRVM

Other feature: Sporty metal pedals | 3D designer mats | Brass coloured inserts on front wheels | Brass coloured front & rear bumper inserts Black painted roof rails with brass coloured inserts