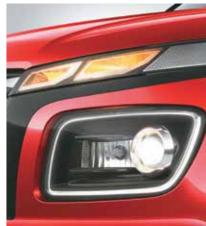

ke it a sight to behold. Get ready to make a fashion statement and wow the crowd



Black painted front grille and Hyundai logo



Black painted alloy wheel with red front brake calipers



All black interiors with brass coloured inse



Exclusive black seat upholstery with brass coloured highlights



Dashcam with dual camera



Electrochromic mirror - IRVM



Other feature: Sporty metal pedals | 3D designer mats | Brass coloured inserts on front wheels | Brass coloured front & rear bumper inserts Black painted roof rails with brass coloured inserts



# Style that grabs attention.

From the dark chrome grille to the connecting LED tail lamps, you know you'll stand out from the pack with flair as you take on life with the new Hyundai VENUE.









R16 (D=405.6 mm) Diamond cut alloys





Puddle lamps

LED projector headlamps

Connecting LED tail lamps

## Enter the Lit zone.

Ambient sounds of nature in the 20.32 cm (8.0") HD infotainment system (1st in segment)











From home to work to everywhere you want to be, you need to be surrounded in a place that's inherently you. And inside the new VENUE all that matters, is you. Stylish, refined and exciting, it's got it all. Embracing the lit life the new Hyundai VENUE is focused on fun and comfort rolled into one incredible package that makes sure it looks just as trendy inside, as it does outside.











2-step rear reclining seats

Digital cluster with colour TFT MID

## Stay connected to the Lit life.

The new Hyundai VENUE is designed to keep you connected to both your car, and the world around you. Between the