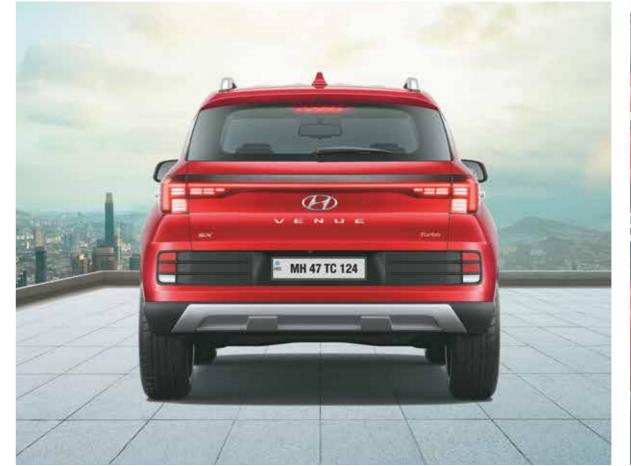

# Style that grabs attention.

From the dark chrome grille to the connecting LED tail lamps, you know you'll stand out from the pack with flair as you take on life with the new Hyundai VENUE.

R16 (D=405.6 mm) Diamond cut alloys

Puddle lamps

LED projector headlamps

Connecting LED tail lamps