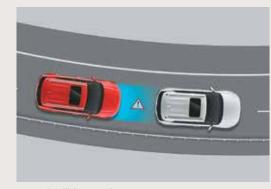

## Level 1 ADAS. 1st in segment

Advanced Driver Assistance System (ADAS) uses automated sensing technology to detect obstacles on the road & respond with countermeasures for impact avoidance. Thus offering comprehensive protection on the road. The new Hyundai VENUE comes with cutting-edge autonomous level 1 ADAS system for a smart & intuitive driving experience.

Forward Collision Warning (FCW)

Lane Departure Warning (LDW)

Forward Collision - Avoidance Assist - Car (FCA-Car) & Forward Collision Warning (FCW)

Forward Collision - Avoidance Assist - Pedestrian (FCA-Ped)

Forward Collision - Avoidance Assist - Cycle (FCA-Cyl)

High Beam Assist (HBA)

Lane Keeping Assist (LKA)

Lane Following Assist (LFA)

Driver Attention Warning (DAW)

Leading Vehicle Departure Alert (LVDA)