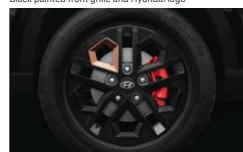

Black painted front grille and Hyundai logo

Black painted alloy wheel with red front brake calipers

All black interiors with brass coloured inse

Exclusive black seat upholstery with brass coloured highlights