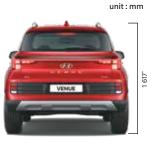

### **Technical specifications**

|                        | Kappa 1.2   MPi      | Kappa 1.0   Turbo GDi   | U2 1.5 I CRDi VGT  |  |  |
|------------------------|----------------------|-------------------------|--------------------|--|--|
| Items                  | Petrol               | Petrol                  | Diesel             |  |  |
| Dimensions             |                      |                         |                    |  |  |
| Overall length (mm)    |                      | 3 995                   |                    |  |  |
| Overall width (mm)     |                      | 1 770                   |                    |  |  |
| Overall height (mm)    |                      | 1 617*                  |                    |  |  |
| Wheelbase (mm)         |                      | 2 500                   |                    |  |  |
| Fuel tank capacity (I) |                      | 45                      |                    |  |  |
| Engine                 |                      |                         |                    |  |  |
| Displacement (cm³)     | 1 197                | 998                     | 1 493              |  |  |
|                        | 61 kW (83 PS)        | 88.3 kW (120 PS)        | 85 kW (116 PS)     |  |  |
| Max. power             | @ 6 000 r/min        | @ 6 000 r/min           | @ 4 000 r/min      |  |  |
|                        | 113.8 Nm             | 172 Nm                  | 250 Nm             |  |  |
| Max. torque            | @ 4 000 r/min        | @ 1500 ~ 4 000 r/min    | @1500 ~ 2750 r/mir |  |  |
| Transmission           |                      |                         |                    |  |  |
| _                      |                      | 6-speed manual          | 6-speed manual     |  |  |
| Туре                   | 5-speed manual       | 7-speed DCT             |                    |  |  |
| Suspension             |                      |                         |                    |  |  |
| Front                  | McPh                 | erson strut with coil s | pring              |  |  |
| Rear                   | Coupled to           | orsion beam axle with   | coil spring        |  |  |
| Brakes                 |                      |                         |                    |  |  |
| Front                  |                      | Disc                    |                    |  |  |
| Rear                   |                      | Drum                    |                    |  |  |
| Tyre                   |                      |                         |                    |  |  |
|                        |                      | 215 / 60 R16            | 195 / 65 R15       |  |  |
|                        |                      | (D=405.6 mm)            | (D=380.2 mm)       |  |  |
|                        | 195 / 65 R15         | Styled wheel            | Steel (S+)         |  |  |
| Size                   | (D=380.2 mm) Steel   | (Executive, S(O))       |                    |  |  |
|                        | (E, E+, S, S+, S(O), | 215 / 60 R16            | 215 / 60 R16       |  |  |
|                        | S(O)+, SX)           | (D=405.6 mm)            | (D=405.6 mm)       |  |  |
|                        |                      | Diamond cut             | Diamond cut alloy  |  |  |
|                        |                      | alloy (SX(O))           | (SX, SX(O))        |  |  |
| Spare tyre             | 195/ 65 R1           | 5 (D=380.2 mm) Steel    | (all trims)        |  |  |

### **Dimensions**