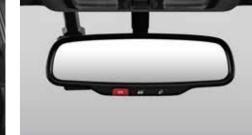

Dashcam with dual camera

Electrochromic mirror - IRVM

Other feature: Sporty metal pedals | 3D designer mats | Brass coloured inserts on front wheels | Brass coloured front & rear bumper inserts Black painted roof rails with brass coloured inserts