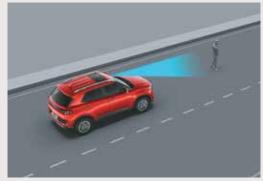

Forward Collision Warning (FCW)

Lane Departure Warning (LDW)

Forward Collision - Avoidance Assist - Car (FCA-Car) & Forward Collision Warning (FCW)

Forward Collision - Avoidance Assist - Pedestrian (FCA-Ped)