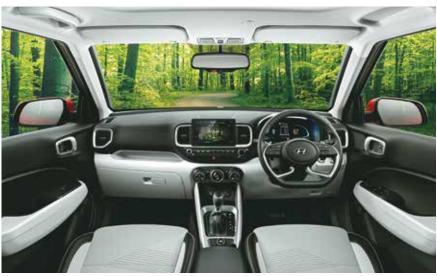

## Enter the Lit zone.

Ambient sounds of nature in the 20.32 cm (8.0") HD infotainment system (1st in segment)

From home to work to everywhere you want to be, you need to be surrounded in a place that's inherently you. And inside the new VENUE all that matters, is you. Stylish, refined and exciting, it's got it all. Embracing the lit life the new Hyundai VENUE is focused on fun and comfort rolled into one incredible package that makes sure it looks just as trendy inside, as it does outside.

2-step rear reclining seats

Digital cluster with colour TFT MID