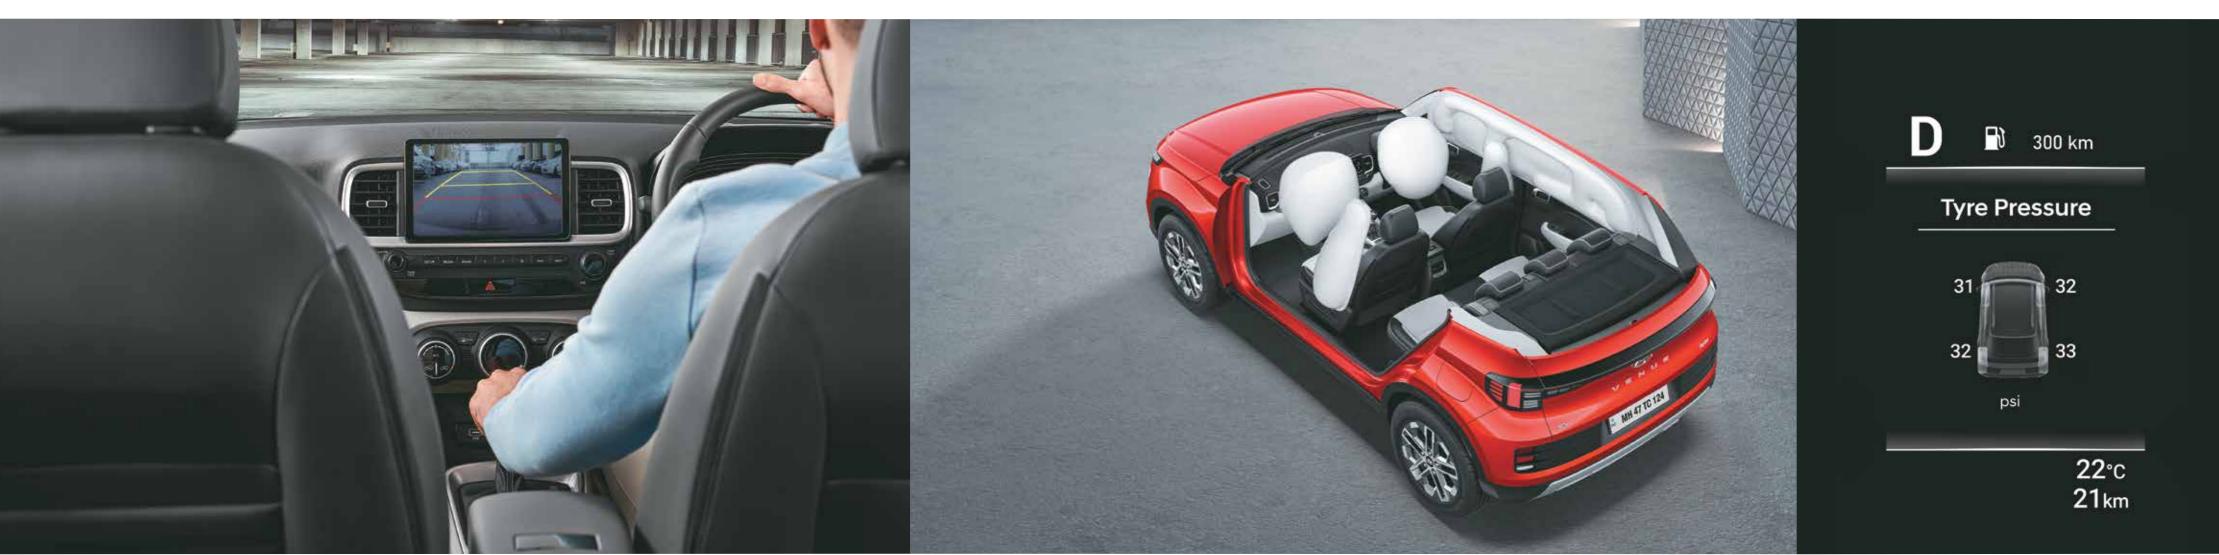

Home to car (H2C) with Alexa^^ (Best in segment)

The new Hyundai VENUE isn't just built to excite you, it's built to keep you safe. By adding a host of senses to heighten your own, the new Hyundai VENUE is fully loaded with sophisticated safety features.

Standard across all variants

Rear parking assist camera with dynamic guidelines

Tyre pressure monitoring system (Highline)