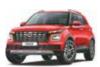

# The Knight trends.

Sleek, glamourous and stylish to boot, the VENUE Knight Edition is ready to set the stage on fire. A powerful stance, dynamic lines, alloy wheels and an elite badging make it a sight to behold. Get ready to make a fashion statement and wow the crowd

Black painted front grille and Hyundai logo

Black painted alloy wheel with red front brake calipers

All black interiors with brass coloured inse

Exclusive black seat upholstery with brass coloured highlights

Dashcam with dual camera

Electrochromic mirror - IRVM

Other feature: Sporty metal pedals | 3D designer mats | Brass coloured inserts on front wheels | Brass coloured front & rear bumper inserts Black painted roof rails with brass coloured inserts