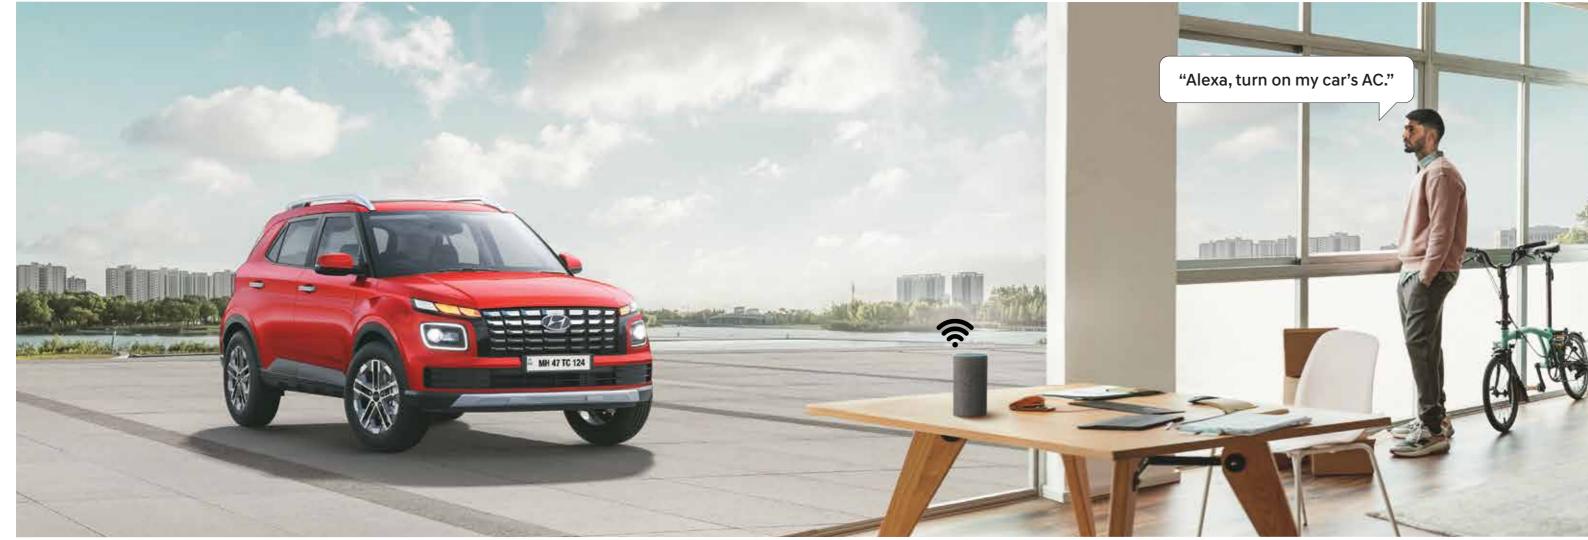

## Stay connected to the Lit life.

The new Hyundai VENUE is designed to keep you connected to both your car, and the world around you. Between the Alexa and the 60+ feature-loaded Bluelink, you've got everything you need to make your drives lit and exciting.

Home to car (H2C) with Alexa^^ (Best in segment)

The new Hyundai VENUE isn't just built to excite you, it's built to keep you safe. By adding a host of senses to heighten your own, the new Hyundai VENUE is fully loaded with sophisticated safety features.