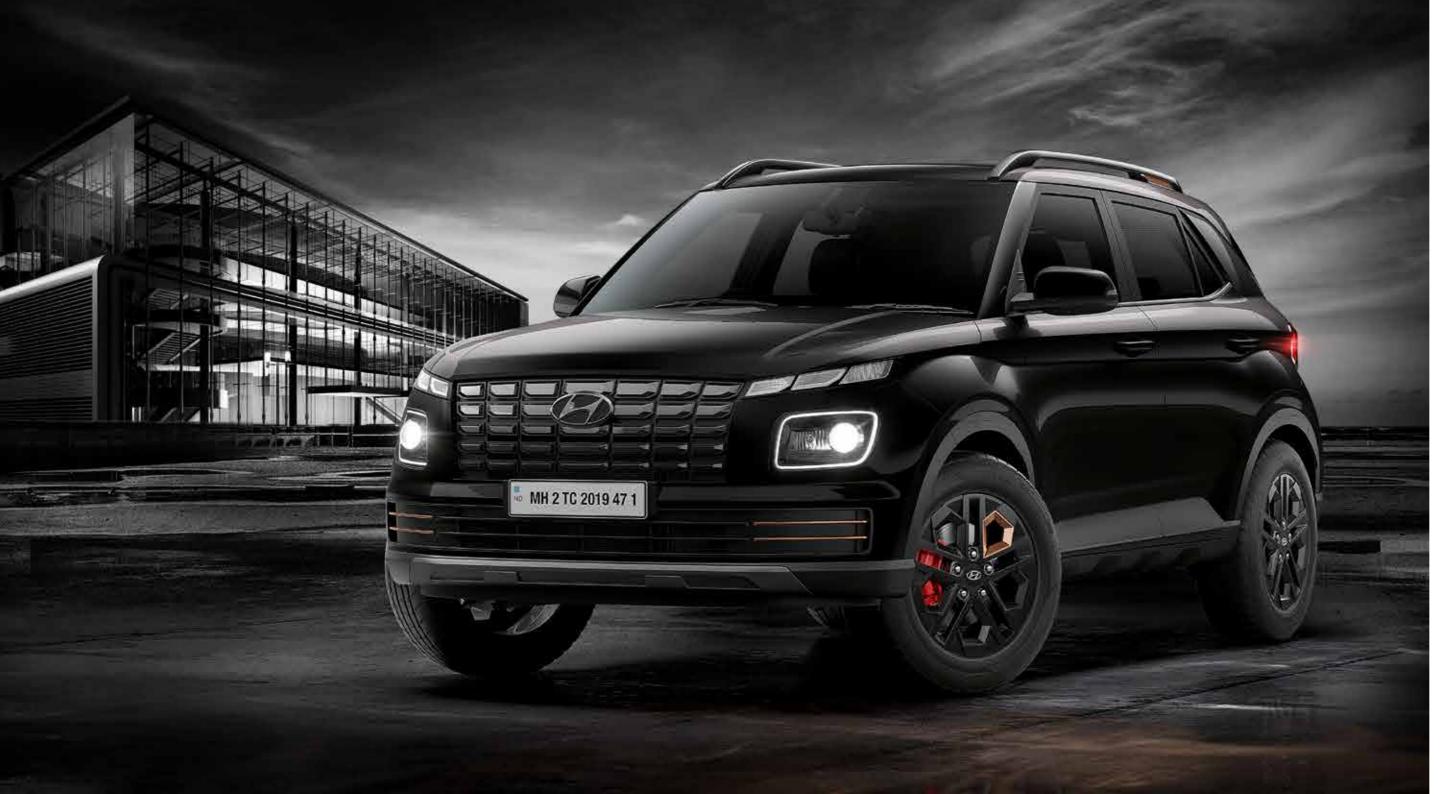

# The Knight trends.

Sleek, glamourous and stylish to boot, the VENUE Knight Edition is ready to set the stage on fire. A powerful stance, dynamic lines, alloy wheels and an elite badging make it a sight to behold. Get ready to make a fashion statement and wow the crowd

Black painted front grille and Hyundai logo

Black painted alloy wheel with red front brake calipers

All black interiors with brass coloured inse

Exclusive black seat upholstery with brass coloured highlights

Dashcam with dual camera

Electrochromic mirror - IRVM

Other feature: Sporty metal pedals | 3D designer mats | Brass coloured inserts on front wheels | Brass coloured front & rear bumper inserts Black painted roof rails with brass coloured inserts