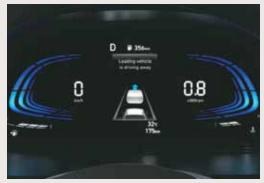

Forward Collision - Avoidance Assist - Cycle (FCA-Cyl)

High Beam Assist (HBA)

Lane Keeping Assist (LKA)

Lane Following Assist (LFA)

Driver Attention Warning (DAW)

Leading Vehicle Departure Alert (LVDA)