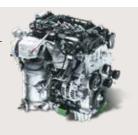

## An exhilarating drive, like nothing else.

It's not just about getting from one place to another, it's about getting there in style. The new Hyundai VENUE puts the fun into driving. At the heart of the new Hyundai VENUE sits a finely tuned engine that delivers the perfect blend of performance and efficiency for that heart thumping driving experience. To put it simply, it's a lit drive!

### Kappa 1.2 | MPi petrol

Max power **61**kW (83 PS) @ 6 000 r/min

Max torque 113.8 Nm @ 4 000 r/min

## Kappa 1.0 | Turbo GDi petrol

Max power **88.3** kW (120 PS) @ 6 000 r/min

Max torque 172 Nm @ 1500-4 000 r/min

### U2 1.5 | CRDi VGT diesel

Max power **85** kW (116 PS) @ 4 000 r/min

Max torque 250 Nm @ 1500-2750 r/min