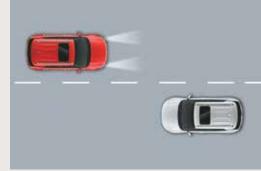

Forward Collision - Avoidance Assist - Cycle (FCA-Cyl)

High Beam Assist (HBA)

Lane Keeping Assist (LKA)

Lane Following Assist (LFA)

Driver Attention Warning (DAW)

Leading Vehicle Departure Alert (LVDA)