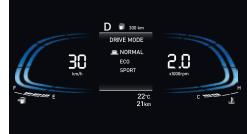

#### Drive mode themes:

Normal

Sport

#### **Drive modes:**

Get wherever you need to go with ease. Pick your driving mode and let the VENUE do the rest.

Eco: The new VENUE already comes with impressive mileage and driving in ECO mode can help increase even that.

Normal: This is your happy place. The normal mode sits squarely between the performance of the SPORT and efficiency of ECO. Delivering a effortlessly relaxed performance that's perfect for everyday driving. Sport: When the exhilaration or the drive needs to match the acceleration, switch to SPORT mode. The new VENUE responds with an enthusiastic energy that adds a little extra jump to the already lit drive.