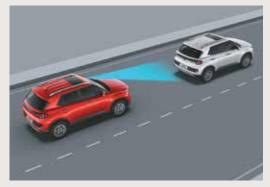

Forward Collision Warning (FCW)

Lane Departure Warning (LDW)

Forward Collision - Avoidance Assist - Car (FCA-Car) & Forward Collision Warning (FCW)

Forward Collision - Avoidance Assist - Pedestrian (FCA-Ped)