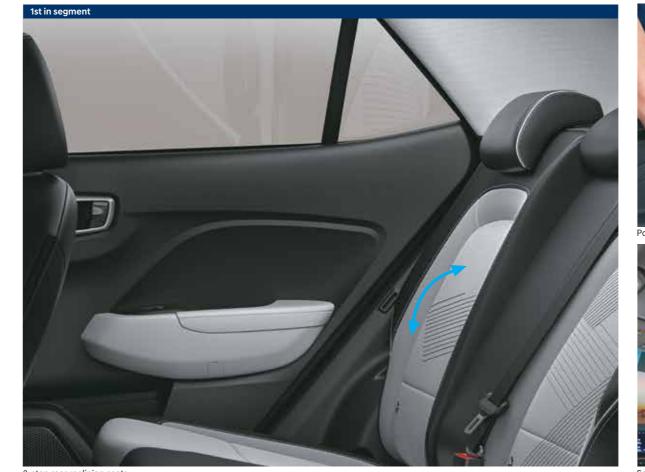

## Enter the Lit zone.

Ambient sounds of nature in the 20.32 cm (8.0") HD infotainment system (1st in segment)

From home to work to everywhere you want to be, you need to be surrounded in a place that's inherently you. And inside the new VENUE all that matters, is you. Stylish, refined and exciting, it's got it all. Embracing the lit life the new Hyundai VENUE is focused on fun and comfort rolled into one incredible package that makes sure it looks just as trendy inside, as it does outside.

2-step rear reclining seats

Digital cluster with colour TFT MID