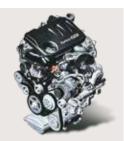

## An exhilarating drive, like nothing else.

It's not just about getting from one place to another, it's about getting there in style. The new Hyundai VENUE puts the fun into driving. At the heart of the new Hyundai VENUE sits a finely tuned engine that delivers the perfect blend of performance and efficiency for that heart thumping driving experience. To put it simply, it's a lit drive!

### Kappa 1.2 | MPi petrol

Max power **61**kW (83 PS) @ 6 000 r/min

Max torque 113.8 Nm @ 4 000 r/min

## Kappa 1.0 | Turbo GDi petrol

Max power **88.3** kW (120 PS) @ 6 000 r/min

Max torque 172 Nm @ 1500-4 000 r/min

### U2 1.5 | CRDi VGT diesel

Max power **85** kW (116 PS) @ 4 000 r/min

Max torque 250 Nm @ 1500-2750 r/min