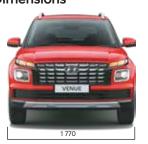

### **Technical specifications**

|                        | Kappa 1.2   MPi      | Kappa 1.0   Turbo GDi   | U2 1.5 I CRDi VGT  |  |  |
|------------------------|----------------------|-------------------------|--------------------|--|--|
| Items                  | Petrol               | Petrol                  | Diesel             |  |  |
| Dimensions             |                      |                         |                    |  |  |
| Overall length (mm)    |                      | 3 995                   |                    |  |  |
| Overall width (mm)     |                      | 1 770                   |                    |  |  |
| Overall height (mm)    |                      | 1 617*                  |                    |  |  |
| Wheelbase (mm)         |                      | 2 500                   |                    |  |  |
| Fuel tank capacity (I) |                      | 45                      |                    |  |  |
| Engine                 |                      |                         |                    |  |  |
| Displacement (cm³)     | 1 197                | 998                     | 1 493              |  |  |
|                        | 61 kW (83 PS)        | 88.3 kW (120 PS)        | 85 kW (116 PS)     |  |  |
| Max. power             | @ 6 000 r/min        | @ 6 000 r/min           | @ 4 000 r/min      |  |  |
|                        | 113.8 Nm             | 172 Nm                  | 250 Nm             |  |  |
| Max. torque            | @ 4 000 r/min        | @ 1500 ~ 4 000 r/min    | @1500 ~ 2750 r/mir |  |  |
| Transmission           |                      |                         |                    |  |  |
| _                      |                      | 6-speed manual          | 6-speed manual     |  |  |
| Туре                   | 5-speed manual       | 7-speed DCT             |                    |  |  |
| Suspension             |                      |                         |                    |  |  |
| Front                  | McPh                 | erson strut with coil s | pring              |  |  |
| Rear                   | Coupled to           | orsion beam axle with   | coil spring        |  |  |
| Brakes                 |                      |                         |                    |  |  |
| Front                  |                      | Disc                    |                    |  |  |
| Rear                   |                      | Drum                    |                    |  |  |
| Tyre                   |                      |                         |                    |  |  |
|                        |                      | 215 / 60 R16            | 195 / 65 R15       |  |  |
|                        |                      | (D=405.6 mm)            | (D=380.2 mm)       |  |  |
|                        | 195 / 65 R15         | Styled wheel            | Steel (S+)         |  |  |
| Size                   | (D=380.2 mm) Steel   | (Executive, S(O))       |                    |  |  |
|                        | (E, E+, S, S+, S(O), | 215 / 60 R16            | 215 / 60 R16       |  |  |
|                        | S(O)+, SX)           | (D=405.6 mm)            | (D=405.6 mm)       |  |  |
|                        |                      | Diamond cut             | Diamond cut alloy  |  |  |
|                        |                      | alloy (SX(O))           | (SX, SX(O))        |  |  |
| Spare tyre             | 195/ 65 R1           | 5 (D=380.2 mm) Steel    | (all trims)        |  |  |

### **Dimensions**