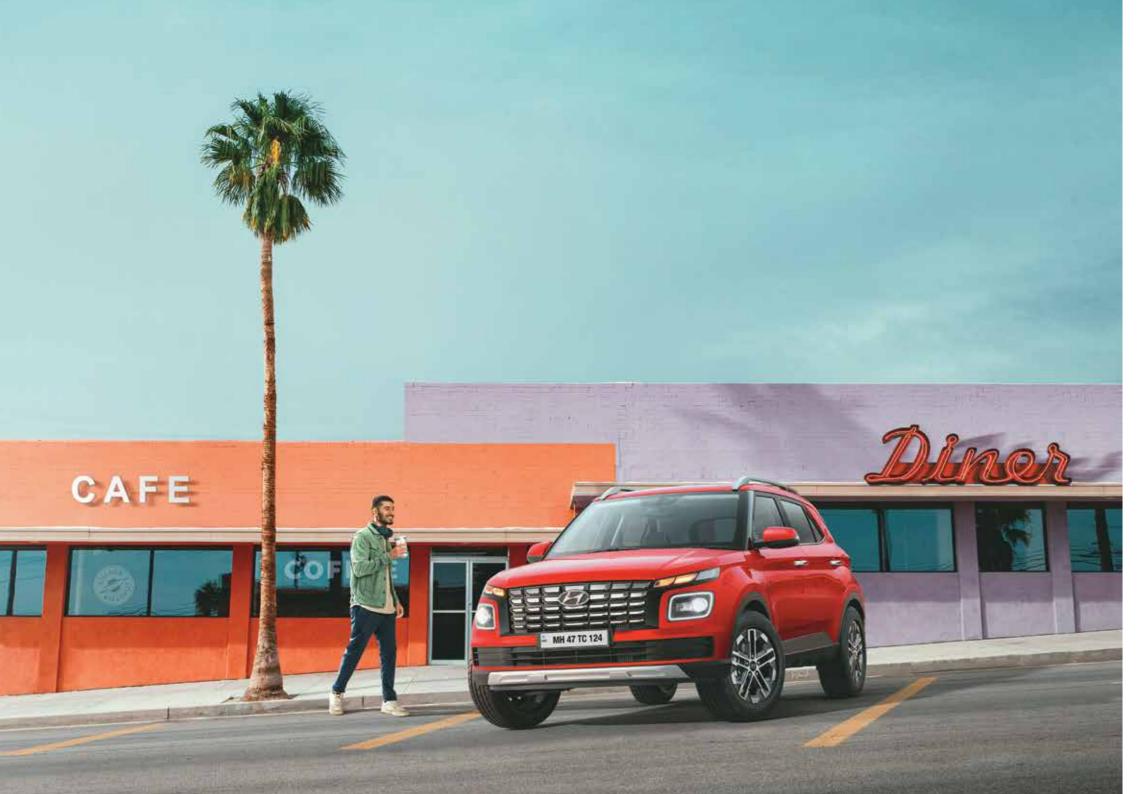

# The Knight trends.

Sleek, glamourous and stylish to boot, the VENUE Knight Edition is ready to set the stage on fire. A powerful stance, dynamic lines, alloy wheels and an elite badging make it a sight to behold. Get ready to make a fashion statement and wow the crowd

# Style that grabs attention.

From the dark chrome grille to the connecting LED tail lamps, you know you'll stand out from the pack with flair as you take on life with the new Hyundai VENUE.

R16 (D=405.6 mm) Diamond cut alloys