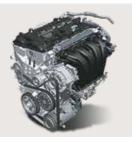

## An exhilarating drive, like nothing else.

It's not just about getting from one place to another, it's about getting there in style. The new Hyundai VENUE puts the fun into driving. At the heart of the new Hyundai VENUE sits a finely tuned engine that delivers the perfect blend of performance and efficiency for that heart thumping driving experience. To put it simply, it's a lit drive!

### Kappa 1.2 | MPi petrol

Max power **61**kW (83 PS) @ 6 000 r/min

Max torque 113.8 Nm @ 4 000 r/min

## Kappa 1.0 | Turbo GDi petrol

Max power **88.3** kW (120 PS) @ 6 000 r/min

Max torque 172 Nm @ 1500-4 000 r/min

### U2 1.5 | CRDi VGT diesel

Max power **85** kW (116 PS) @ 4 000 r/min

Max torque 250 Nm @ 1500-2750 r/min