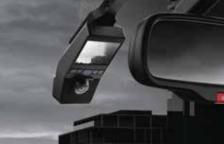

Dashcam with dual camera

Electrochromic mirror - IRVM

Other feature: Sporty metal pedals | 3D designer mats | Brass coloured inserts on front wheels | Brass coloured front & rear bumper inserts Black painted roof rails with brass coloured inserts