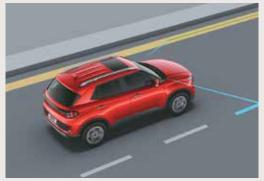

Forward Collision Warning (FCW)

Lane Departure Warning (LDW)

Forward Collision - Avoidance Assist - Car (FCA-Car) & Forward Collision Warning (FCW)

Forward Collision - Avoidance Assist - Pedestrian (FCA-Ped)

Forward Collision - Avoidance Assist - Cycle (FCA-Cyl)

High Beam Assist (HBA)

Lane Keeping Assist (LKA)

Lane Following Assist (LFA)

Driver Attention Warning (DAW)

Leading Vehicle Departure Alert (LVDA)