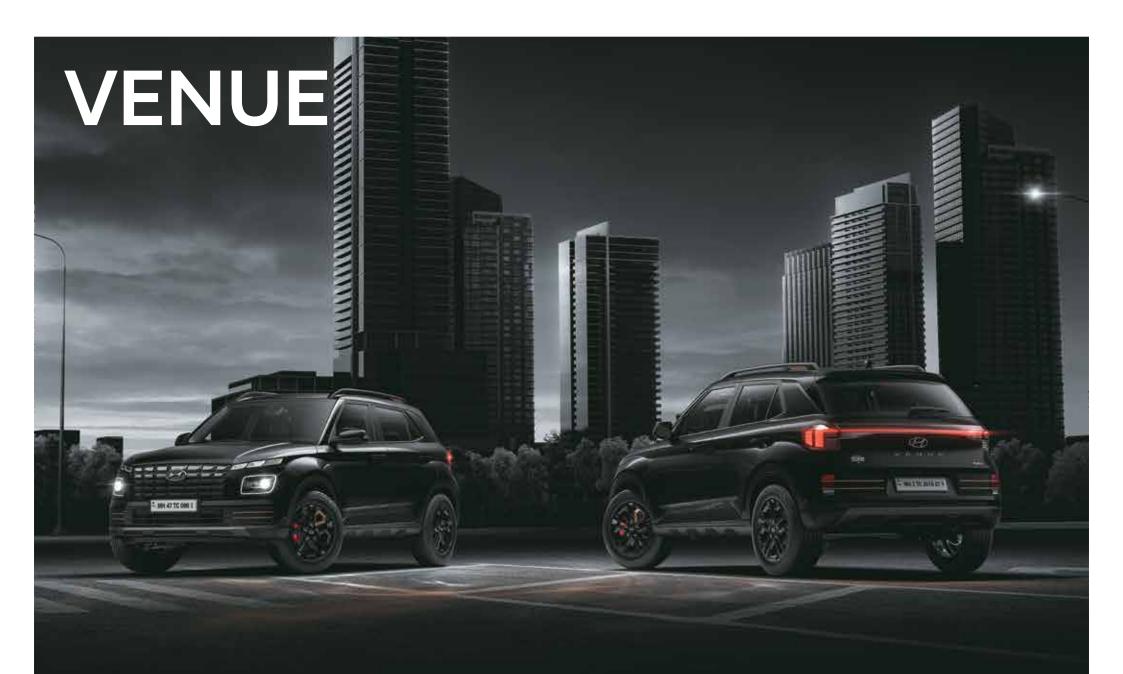

# The Knight trends.

Sleek, glamourous and stylish to boot, the VENUE Knight Edition is ready to set the stage on fire. A powerful stance, dynamic lines, alloy wheels and an elite badging make it a sight to behold. Get ready to make a fashion statement and wow the crowd

# Style that grabs attention.

From the dark chrome grille to the connecting LED tail lamps, you know you'll stand out from the pack with flair as you take on life with the new Hyundai VENUE.

R16 (D=405.6 mm) Diamond cut alloys