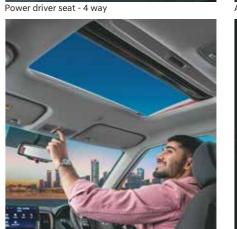

## Enter the Lit zone.

Ambient sounds of nature in the 20.32 cm (8.0") HD infotainment system (1st in segment)

From home to work to everywhere you want to be, you need to be surrounded in a place that's inherently you. And inside the new VENUE all that matters, is you. Stylish, refined and exciting, it's got it all. Embracing the lit life the new Hyundai VENUE is focused on fun and comfort rolled into one incredible package that makes sure it looks just as trendy inside, as it does outside.