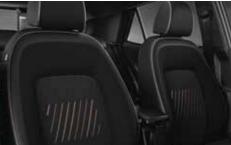

Black painted front grille and Hyundai logo

Black painted alloy wheel with red front brake calipers

All black interiors with brass coloured inse

Exclusive black seat upholstery with brass coloured highlights

2-step rear reclining seats

Digital cluster with colour TFT MID