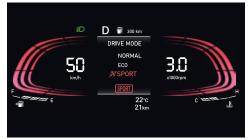

#### Drive mode themes:

Normal

Sport

#### **Drive modes:**

Get wherever you need to go with ease. Pick your driving mode and let the VENUE do the rest.

Eco: The new VENUE already comes with impressive mileage and driving in ECO mode can help increase even that.

Normal: This is your happy place. The normal mode sits squarely between the performance of the SPORT and efficiency of ECO. Delivering a effortlessly relaxed performance that's perfect for everyday driving. Sport: When the exhilaration or the drive needs to match the acceleration, switch to SPORT mode. The new VENUE responds with an enthusiastic energy that adds a little extra jump to the already lit drive.